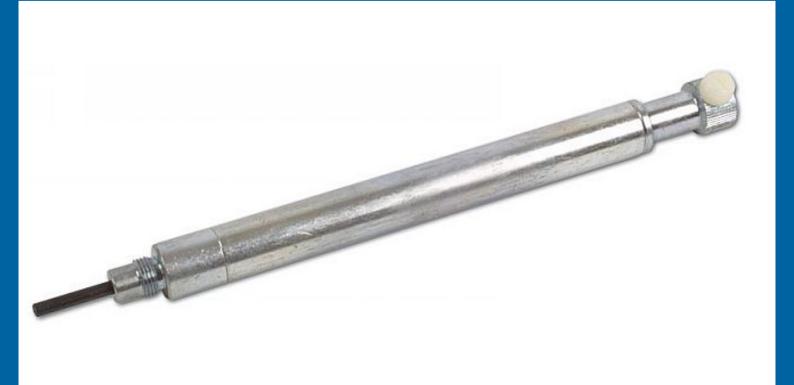

## **TDC Indicator - for Italian Vehicles**

An adaptor that allows a DTi gauge (not included; see Laser 2584) to be fitted to one end and the unit then screwed into the spark plug hole for identification of the exact TDC position.

## **Additional Information**

- · Applications include: Alfa Romeo, Fiat and Lancia.
- · For deep seated spark plug holes (14mm).
- Equivalent to OEM 1 860 895 000 and 1 895 879 000.
- Can also be used on some Ferrari engines.
- · Made in Sheffield.